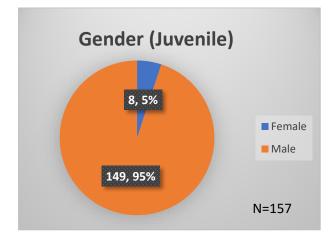

## Daily Data Dashboard – May 5, 2023 Demographics for JTDC Population Friday Morning Midnight Count

Total # of probation Involved youth<sup>1</sup>: 1,193

 <sup>&</sup>lt;sup>1</sup> Probation Active: Any youth who is pending sentencing with an active social history, has been formally placed on probation or supervision with Cook County Juvenile Probation on the date of the report.
\*Age, Gender and Race for Criminal Court population (N=1) is not represented in this report.
Data sources: cFive Supervisor – Probation Population and RMIS – JTDC Population