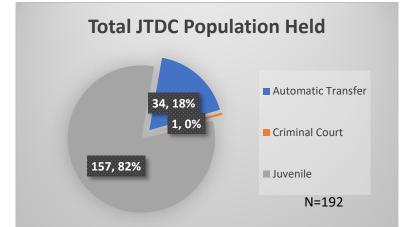

## Daily Data Dashboard – May 5, 2023 Demographics for JTDC Population Friday Morning Midnight Count

Total # of probation Involved youth<sup>1</sup>: 1,193

 <sup>&</sup>lt;sup>1</sup> Probation Active: Any youth who is pending sentencing with an active social history, has been formally placed on probation or supervision with Cook County Juvenile Probation on the date of the report.
\*Age, Gender and Race for Criminal Court population (N=1) is not represented in this report.
Data sources: cFive Supervisor – Probation Population and RMIS – JTDC Population