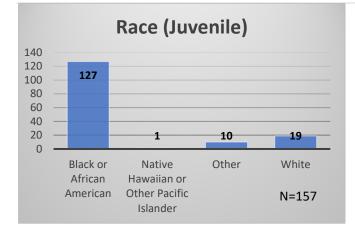

## Daily Data Dashboard – May 5, 2023 Demographics for JTDC Population Friday Morning Midnight Count

Total # of probation Involved youth<sup>1</sup>: 1,193











 <sup>&</sup>lt;sup>1</sup> Probation Active: Any youth who is pending sentencing with an active social history, has been formally placed on probation or supervision with Cook County Juvenile Probation on the date of the report.
\*Age, Gender and Race for Criminal Court population (N=1) is not represented in this report.
Data sources: cFive Supervisor – Probation Population and RMIS – JTDC Population

Daily Data Dashboard – May 5, 2023 Demographics for JTDC Population Friday Morning Midnight Count