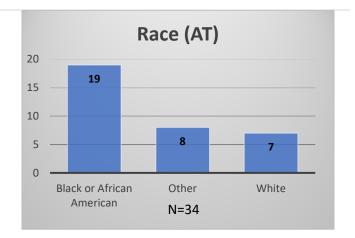

## Daily Data Dashboard – May 5, 2023 Demographics for JTDC Population Friday Morning Midnight Count

Total # of probation Involved youth<sup>1</sup>: 1,193











 <sup>&</sup>lt;sup>1</sup> Probation Active: Any youth who is pending sentencing with an active social history, has been formally placed on probation or supervision with Cook County Juvenile Probation on the date of the report.
\*Age, Gender and Race for Criminal Court population (N=1) is not represented in this report.
Data sources: cFive Supervisor – Probation Population and RMIS – JTDC Population

Daily Data Dashboard – May 5, 2023 Demographics for JTDC Population Friday Morning Midnight Count