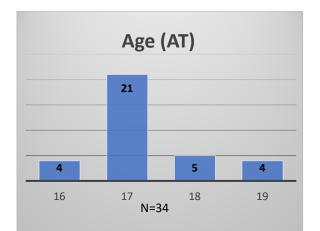

## Daily Data Dashboard – May 5, 2023 Demographics for JTDC Population Friday Morning Midnight Count

Total # of probation Involved youth<sup>1</sup>: 1,193

 <sup>&</sup>lt;sup>1</sup> Probation Active: Any youth who is pending sentencing with an active social history, has been formally placed on probation or supervision with Cook County Juvenile Probation on the date of the report.
\*Age, Gender and Race for Criminal Court population (N=1) is not represented in this report.
Data sources: cFive Supervisor – Probation Population and RMIS – JTDC Population