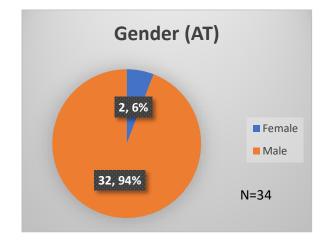

## Daily Data Dashboard – May 5, 2023 Demographics for JTDC Population Friday Morning Midnight Count

Total # of probation Involved youth<sup>1</sup>: 1,193











 <sup>&</sup>lt;sup>1</sup> Probation Active: Any youth who is pending sentencing with an active social history, has been formally placed on probation or supervision with Cook County Juvenile Probation on the date of the report.
\*Age, Gender and Race for Criminal Court population (N=1) is not represented in this report.
Data sources: cFive Supervisor – Probation Population and RMIS – JTDC Population

Daily Data Dashboard – May 5, 2023 Demographics for JTDC Population Friday Morning Midnight Count