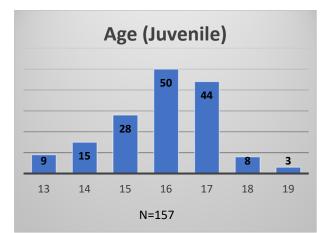

## Daily Data Dashboard – May 5, 2023 Demographics for JTDC Population Friday Morning Midnight Count

Total # of probation Involved youth<sup>1</sup>: 1,193

 <sup>&</sup>lt;sup>1</sup> Probation Active: Any youth who is pending sentencing with an active social history, has been formally placed on probation or supervision with Cook County Juvenile Probation on the date of the report.
\*Age, Gender and Race for Criminal Court population (N=1) is not represented in this report.
Data sources: cFive Supervisor – Probation Population and RMIS – JTDC Population